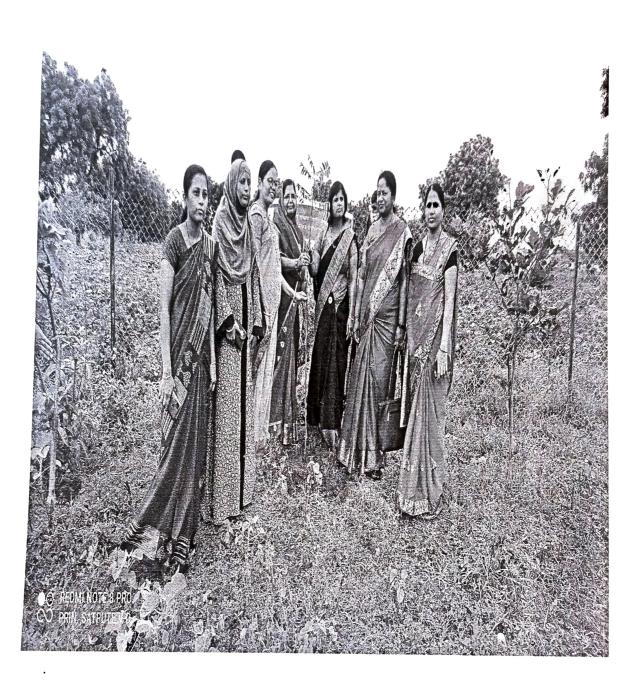

## Departmental Activity Report

- Name of the Department: \_women empowerment cell
- 1. Name of the Activity: --tree plantation program jointly organised by women empowerment cell and Jijau Brigade Sonpeth
- 2. Date: -21/9/21-----
- 3. Place & Time:-late Rajabhau Kadam school sonpeth, 12:30 pm-
- 4. Objectives of the Programme:----To conserve the environment, to plant trees, to
- convince the importance of trees, to carry out collective activities, to create social consciousness-
- 5. Guests/Resource Persons:--honorable Nirmalathai kadam jijau briged members and women empowerment cell members.
- 6. Abstract of the Programme: --A tree planting program was organized in association with Women Empowerment Committee and Jijau Brigade Sonpeth. On this occasion, Hon'ble Nirmalatai Kadam guided the women classes to keep the tree movement active by planting trees. Guidance was given to create awareness for tree conservation by planting trees. Also, keeping in mind the unique importance of trees in human life, it was decided to undertake the tree planting movement.
- 7. Total Beneficiaries: -11---
- 8. Achievements/ Outcomes: ---A tree plantation program was organized on behalf of Jijau Brigade and Women Empowerment Committee in Rajabhau Kadam Vidyalaya for the purpose of environmental conservation. -

भाग - ब

उपक्रम / कार्यक्रमाचे क्रमांक संक्षिप्त विवरण

महिला सक्षमीकरण समिती आणि जिजाऊ ब्रिगेड यांच्या संयुक्त विद्यमाने वृक्षारोपण कार्यक्रम आयोजित करण्यात आला होता याप्रसंगी माननीय निर्मलाताई कदम यांच्या हस्ते जिजाऊ ब्रिगेड सदस्य यांच्या उपस्थितीत वृक्षारोपण करण्यात आले व वृक्ष चळवळ सक्रिय ठेवण्यास मदत झाली. वृक्षाचे मानवी जीवनात असणारे अनन्यसाधारण महत्त्व वृक्ष लागवड चळवळ हाती घेण्याचे ठरविण्यात आले.

उपक्रम / कार्यक्रमाची उपयुक्तता

पर्यावरण संवर्धनाचे हे तुम्ही जिजाऊ ब्रिगेड आणि महिला सक्षमीकरण समिती यांच्या संयुक्त विद्यमाने वृक्षारोपण कार्यक्रम एल आर के इंग्लिश स्कूल येथे संपन्न झाला या कार्यक्रमाच्या माध्यमातून वृक्षारोपणाचे महत्त्व जाणून घेऊन वृक्षारोपण करण्यात आले व वृक्ष संगोपनाची जबाबदारी घेण्यात आली.